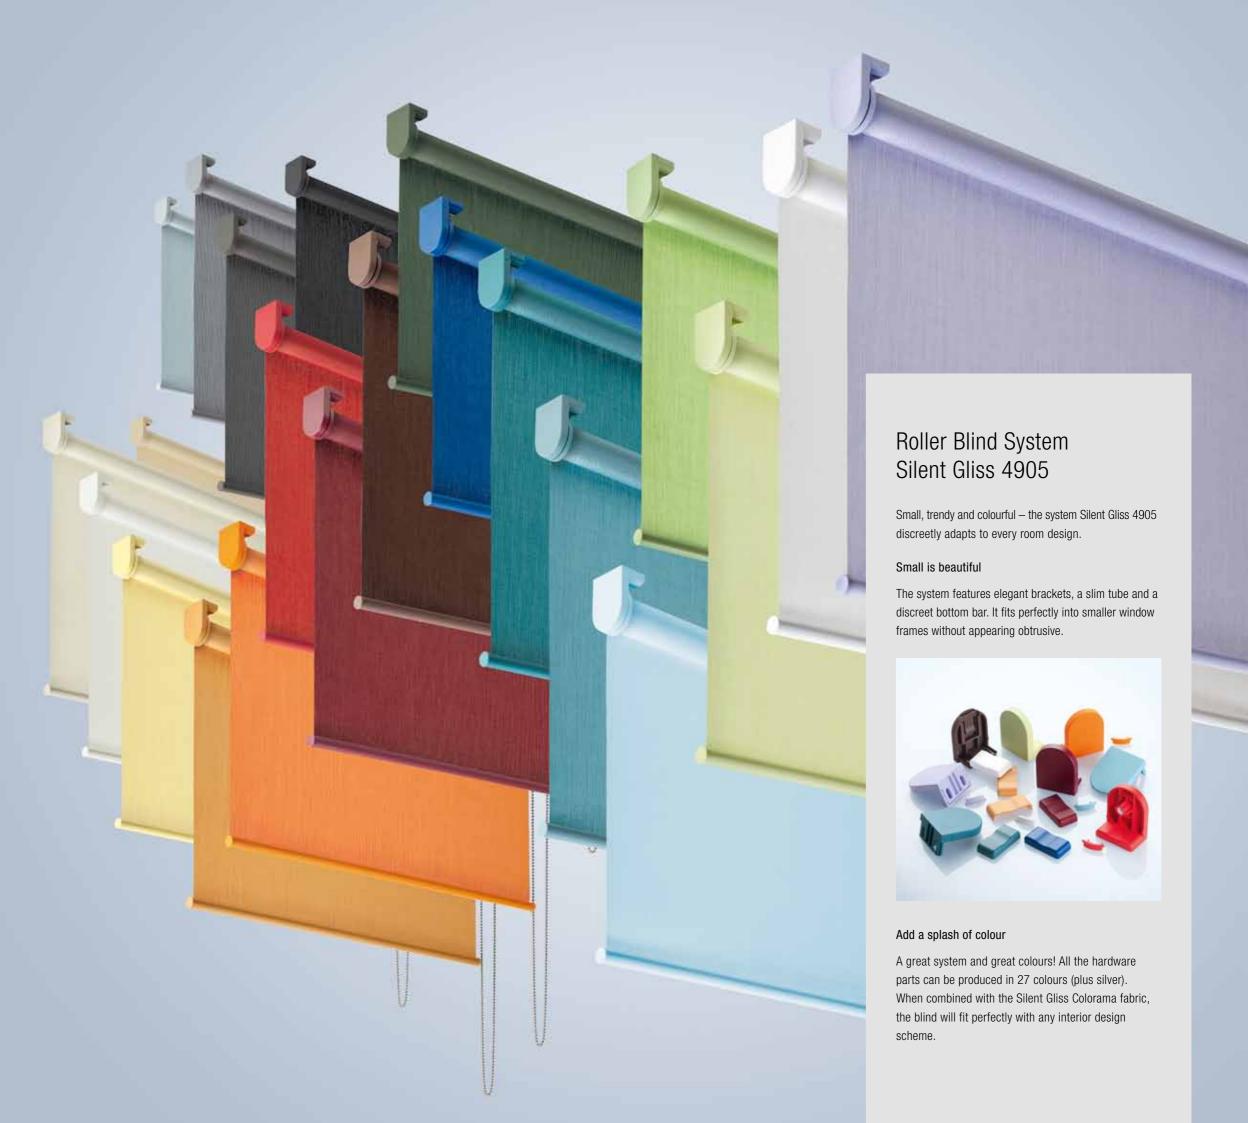

Roller Blind System Silent Gliss 4905

## The Colorama Blind





## The Colour Range

The system Silent Gliss 4905 can be produced in the following Colorama colour range (plus silver/499).



















Silent Gliss is the leading global supplier of motorised and manual curtain and blind systems in the high quality market. We offer our customers the very best in terms of quality, design, technology, service and individuality. Our core competence is innovation – inspired and driven by customer needs. A team of highly skilled and experienced professionals work on new developments as well as on the improvement of existing products. With committed customer support teams, Silent Gliss provides an extensive range of services including technical advice, fitting services and maintenance all around the world.

## www.silentgliss.co.uk www.silentglissgloba