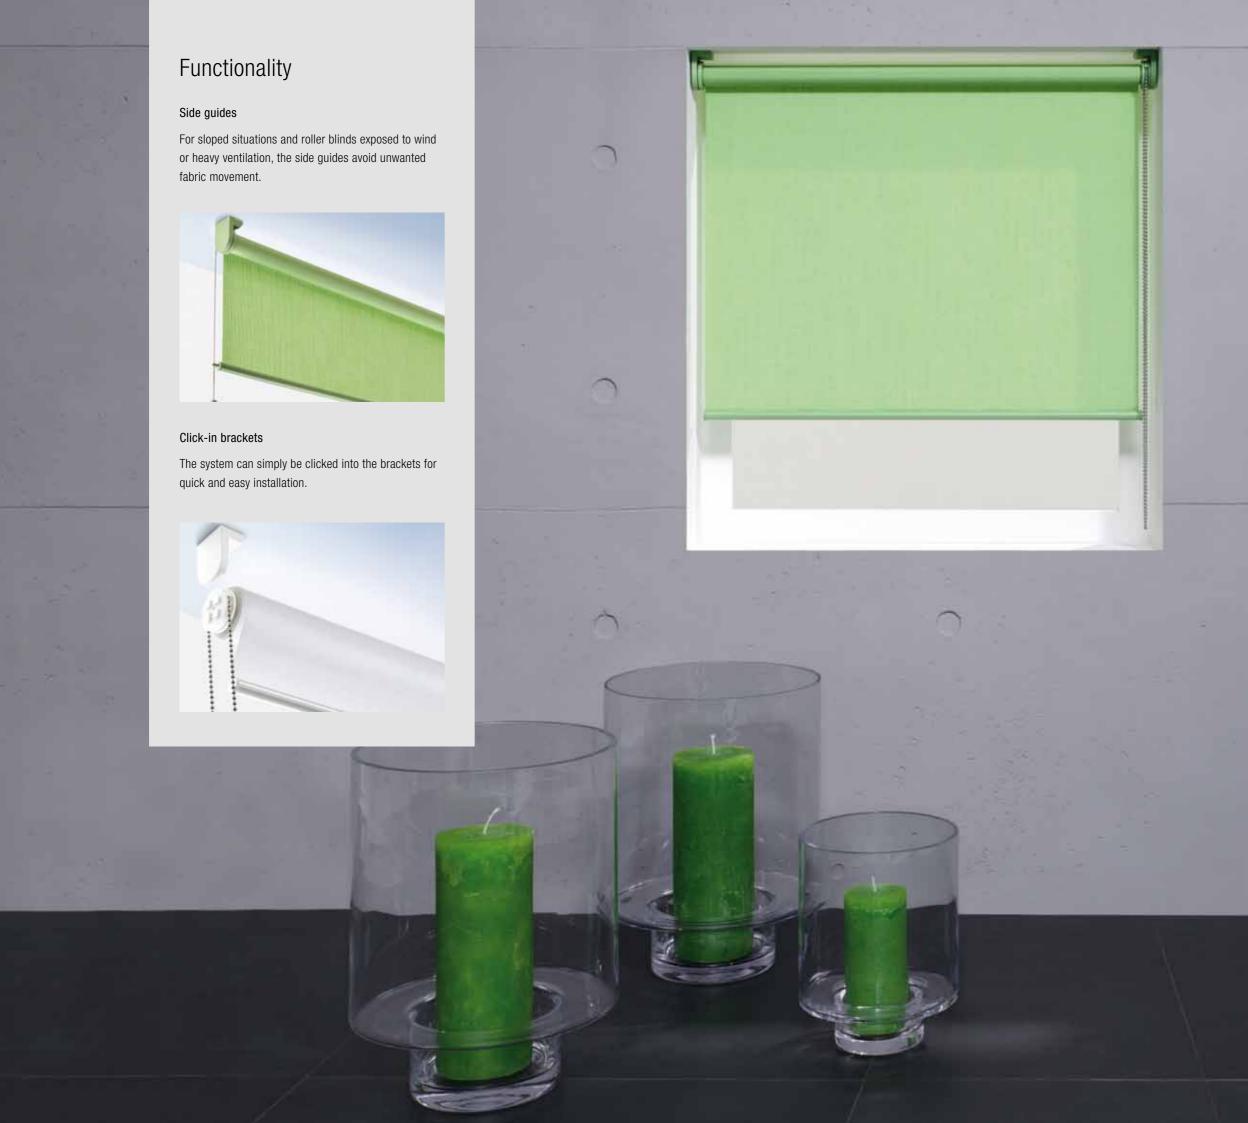

Roller Blind System Silent Gliss 4905

## The Colorama Blind





## The Colour Range

The system Silent Gliss 4905 can be produced in the following Colorama colour range (plus silver/499).



















Silent Gliss is the leading global supplier of motorised and manual curtain and blind systems in the high quality market. We offer our customers the very best in terms of quality, design, technology, service and individuality. Our core competence is innovation – inspired and driven by customer needs. A team of highly skilled and experienced professionals work on new developments as well as on the improvement of existing products. With committed customer support teams, Silent Gliss provides an extensive range of services including technical advice, fitting services and maintenance all around the world.

## www.silentgliss.co.uk www.silentglissglobal.com

Silent Gliss Ltd.
Pyramid Business Park
Poorhole Lane, Broadstairs
Kent CT10 2PT
Great Britain

Tel: +44 (0) 1843 863571 Fax: +44 (0)